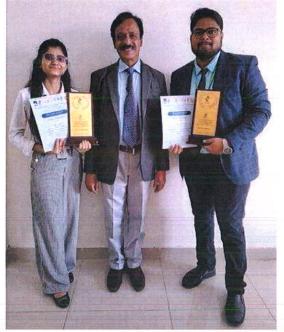

Top 8 teams' all members were presented with a Trophy & Certificates. All other participants were given participant certificates.

Principal Krupanidhi College of Management

No. 12/1, Chikkabellandur, Carmelaram Post, Varthur Hobli, Bengaluru - 560 035

Surbhi kumari & Yashwanth - Top 8 trophy & certificate with Prof. Prakash A, Mentor

(Affiliated to Bangalore North University) Accredited with Grade 'A' by NAAC|ISO 9001-2015 Certified #12/1, Chikkabellandur, Carmelaram Post, Varthur Hobli, Off Sarjapur Road, Bangaore-560035