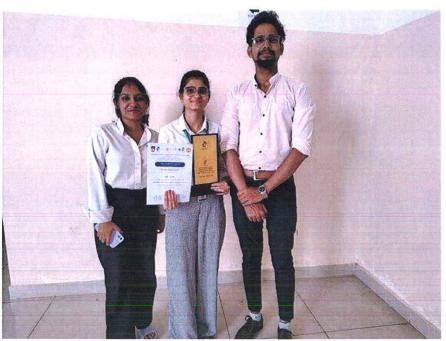

Top 8 teams' all members were presented with a Trophy & Certificates. All other participants were given participant certificates.

Principal Krupanidhi College of Management

No. 12/1, Chikkabellandur, Carmelaram Post, Varthur Hobli, Bengaluru - 560 035

### **Photo Gallery:**

Surbhi kumari & Yashwant making presentation

Harun Pothu making presentation

Certificate

Top 8 Trophy

(Affiliated to Bangalore North University) Accredited with Grade 'A' by NAAC|ISO 9001-2015 Certified #12/1, Chikkabellandur, Carmelaram Post, Varthur Hobli, Off Sarjapur Road, Bangaore-560035

Harun Pothu, Sinta P.K. & Surbhi kumari with Top 8 trophy & Certificate

Navya B C with Top 8 Trophy

Nandagopan with Top 8 Trophy

(Affiliated to Bangalore North University) Accredited with Grade 'A' by NAAC|ISO 9001-2015 Certified #12/1, Chikkabellandur, Carmelaram Post, Varthur Hobli, Off Sarjapur Road, Bangaore-560035