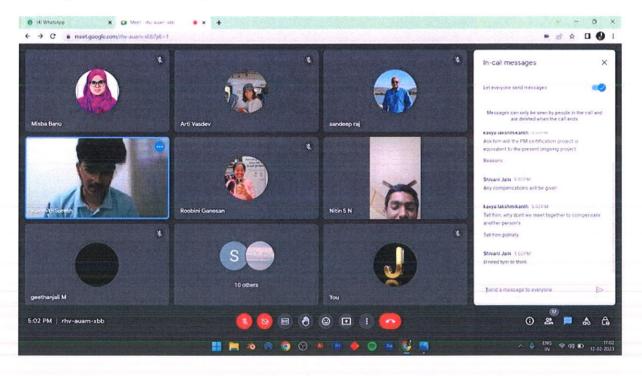

# A Workshop Report on Art of Assertiveness

Date: - 11<sup>th</sup> & 12<sup>th</sup> February 2023 Day: - Saturday & Sunday Platform: G-meet (virtual) Time: 4pm to 7pm

Rotaract club of Krupanidhi Group of Institutions collaborated with Rotaract district 3190 in initiative by District professional development service team - entrepreneurship cell. The speakers for this workshop were by Wg. Crd. Sandeep Raj, Retd. IAF officer & Sr facilitator of 6 cubes. The other eminent speaker for this workshop was Wg. Cdr. Arti Vasdev, Retd. IAF officer & Sr facilitator of 6 cubes.

The workshop was very interactive, it consists ed of many group discussions. Role plays & interactions with other members in the call. Rtr. Janice was moderator of the workshop where she managed all the technical & co ordination part.

### DAY 01 – 11<sup>th</sup> February 2023

The session began at exact time on Saturday evening at 4 pm. It commenced with welcome address including introducing the collaborative clubs & short profile of the speakers. Further all had to introduce themselves for better interaction & make it fruitful workshop for all. Then 2 breakout teams were created consisting of 10 people in a room & the speaker assigned us with an activity to discuss among group about the attribute, verbal, non-verbal, impact & persuasive behavior of passive, aggressive, passive aggressive & assertive communication. After 10 minutes they teams were back to main call & the team representative presented all the collected points. Then Mr. Sandeep Raj presented the ppt & explained in with live examples, then we had a role play where one team had to convince one person to give his money back which he had took from his earlier & the other team had to resist in assertive manner.

### **DAY 02 – 12th February 2023**

As the informed timing earlier, the session commenced at 4 pm & continued till 7pm. As it was Sunday the participants were slightly increased. This session had 2 role plays, which were happening is 2 break out rooms. Various perspectives, insights & brain storming was happening in the activity given by the speakers. The qualities for being assertive, how to say **NO** to certain things in reasonable or assertive manner was thought.