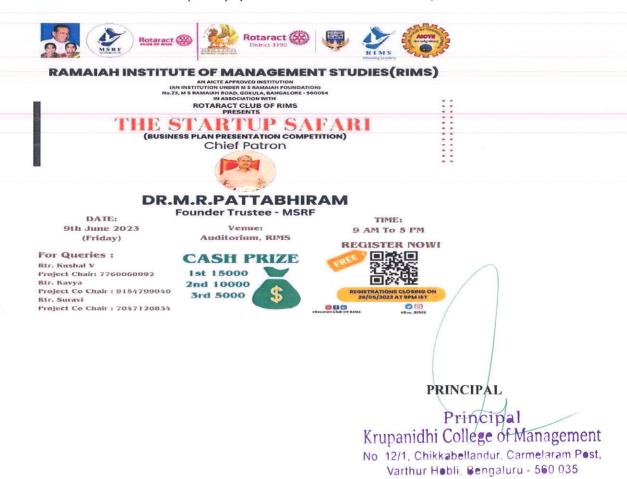

# **"THE STARTUP SAFARI "**

Inter Collegiate Business plan presentation Competition

Organized by

Rotaract Club of Ramaiah Institute of Management Studies (RIMS).

Date: 9th June 2023

Academic Year: 2022-2023

### **PERMISSION LETTER**

Date: 1st June 2023

Dear Ma'am,

We seek your permission for MBA Students to participate in THE STARTUP SAFARI - Inter Collegiate Business plan presentation Competition organized by Rotaract Club of Ramaiah Institute of Management Studies (RIMS) on 9th June 2023 a part of our Monthly activity for June 2023. Requesting you to kindly allow us for the same.

Date: 9<sup>th</sup> June 2023

Venue: Rotaract Club of Ramaiah Institute of Management Studies (RIMS), Bengaluru

Time: 8.30 AM

Principal

# **CIRCULAR**

Date: 1st June 2023

All Staff and students are hereby informed that Krupanidhi College of Management, that the MBA Students to participate in THE STARTUP SAFARI - Inter Collegiate Business plan presentation Competition organized by Rotaract Club of Ramaiah Institute of Management Studies (RIMS) on 9th June 2023

Venue: Ramaiah Institute of Management Studies (RIMS), Bengaluru

Time: 8.30AM

(Affiliated to Bangalore North University) Accredited with Grade 'A' by NAAC|ISO 9001-2015 Certified #12/1, Chikkabellandur, Carmelaram Post, Varthur Hobli, Off Sarjapur Road, Bangaore-560035