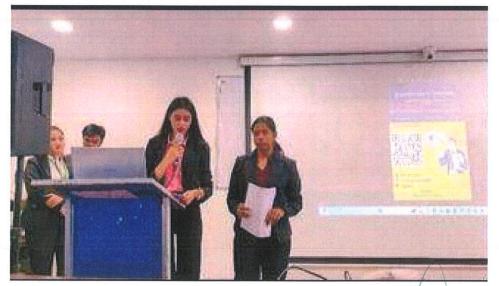

# Inter Collegiate Business Plan presentation Competition Startup Safari

Event held on: Date: 09.06.2023 Time: 8:30 a.m. Venue: RIMS, Bangalore

KCM MBA students participated in "THE STARTUP SAFARI" - Inter Collegiate Business plan presentation Competition organized by Rotaract Club of Ramaiah Institute of Management Studies (RIMS) on 9<sup>th</sup> June 2023. KCM MBA students had the exhilarating journey of innovation and entrepreneurship. Got ready to hop on a Safari where we will explore ground breaking ideas, forge new connections, and unleash our entrepreneurial spirit.

Got Ready to Unleash the Entrepreneur in us: We had 2 rounds in the startup, 1<sup>st</sup> round we had to explain about the executive summary with the help of poster, after that we had to explain about our business plan with the help of ppt. Later we were selected to the 2nd round among 100 participants. In the 3<sup>nd</sup> round we had to explain in front of judge's panel, among 10 participants in 10 minutes which was a great experience.