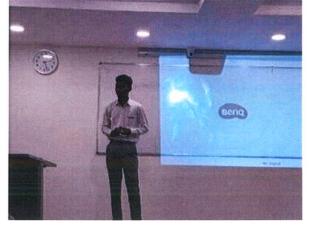

# Date: - 01<sup>st</sup> February 2023 Platform: Seminar Hall

Krupanidhi College of Management, Krupanidhi Group of Institutions had organized KCM Startups Sharks Challenge 3.0 on 1st February 2023 at 9.30 am. Start-ups are important for the Indian economy because they drive innovation and economic growth. The institution aims to bring in and nurture start up ecosystem among student fraternity.

The program commenced with formal welcome address to the respective dignitaries and thereafter, the event commenced with introduction of the judges. The expert panel comprised of Dr. Shagufta Showkat, Associate professor, KCM and Dr. Prakash, Professor, KCM.

The best ideas and winners from KCM Sharks Challenge 2023 were presented by Ms. Anjali Chetry and Team (OOO), Bhabhajit and Team (Winnt) and Jayasathish and team (Ikshana) which set the right tone for the business pitch presentations.