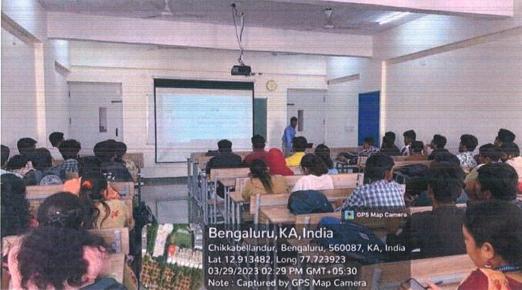

# **Intellectual Property Rights (IPRs)**

Date: 29-03-2023

Time: 02:30 pm - 03:30 pm

Venue: MCA Lecture Hall - 05

ORGANIZED BY: KRIC, KCM MCA, KCM

### **Preamble to the session:**

An interaction-based seminar was organized by the Department of PG Programs, Krupanidhi College of Management on  $30^{th}$  March, 2023 (2:30 pm – 3:30 pm); the topic being, "Intellectual Property Rights". The students and faculty members from the MCA Department attended the session.

### **Opening:**

The Seminar was hosted by Prof Jissy Thomas, Head of Department of MCA, Department of MCA, Krupanidhi College Of Management. The session was graced by the presence of Prof. Dr. Rajendra Prasad, Dr. Badrunnisa S, Prof Abigail, PG Co-ordinator of Krupanidhi College and all MCA students and staff members of Krupanidhi College of Management. There was a total of 150 participants for the seminar.