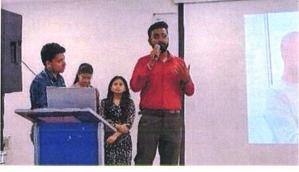

# A Workshop Report on Art of Assertiveness

Date: - 11<sup>th</sup> & 12<sup>th</sup> February 2023 Day: - Saturday & Sunday Platform: G-meet (virtual) Time: 4pm to 7pm

Rotaract club of Krupanidhi Group of Institutions collaborated with Rotaract district 3190 in initiative by District professional development service team - entrepreneurship cell. The speakers for this workshop were by Wg. Crd. Sandeep Raj, Retd. IAF officer & Sr facilitator of 6 cubes. The other eminent speaker for this workshop was Wg. Cdr. Arti Vasdev, Retd. IAF officer & Sr facilitator of 6 cubes.

The workshop was very interactive, it consists ed of many group discussions. Role plays & interactions with other members in the call. Rtr. Janice was moderator of the workshop where she managed all the technical & co ordination part.

### DAY 01 – 11<sup>th</sup> February 2023

The session began at exact time on Saturday evening at 4 pm. It commenced with welcome address including introducing the collaborative clubs & short profile of the speakers. Further all had to introduce themselves for better interaction & make it fruitful workshop for all. Then 2 breakout teams were created consisting of 10 people in a room & the speaker assigned us with an activity to discuss among group about the attribute, verbal, non-verbal, impact & persuasive behavior of passive, aggressive, passive aggressive & assertive communication. After 10 minutes they teams were back to main call & the team representative presented all the collected points. Then Mr. Sandeep Raj presented the ppt & explained in with live examples, then we had a role play where one team had to convince one person to give his money back which he had took from his earlier & the other team had to resist in assertive manner.