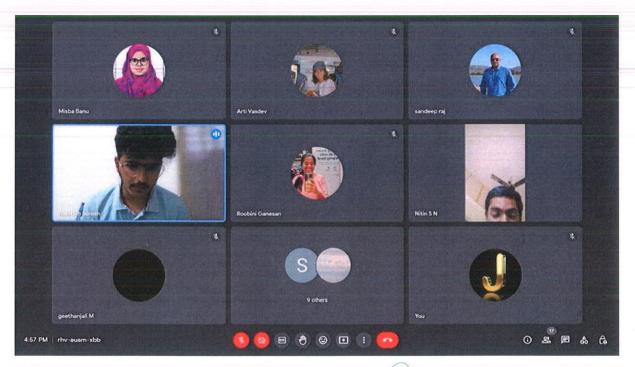

### DAY 01 – 11<sup>th</sup> February 2023

The session began at exact time on Saturday evening at 4 pm. It commenced with welcome address including introducing the collaborative clubs & short profile of the speakers. Further all had to introduce themselves for better interaction & make it fruitful workshop for all. Then 2 breakout teams were created consisting of 10 people in a room & the speaker assigned us with an activity to discuss among group about the attribute, verbal, non-verbal, impact & persuasive behavior of passive, aggressive, passive aggressive & assertive communication. After 10 minutes they teams were back to main call & the team representative presented all the collected points. Then Mr. Sandeep Raj presented the ppt & explained in with live examples, then we had a role play where one team had to convince one person to give his money back which he had took from his earlier & the other team had to resist in assertive manner.

### **DAY 02 – 12th February 2023**

As the informed timing earlier, the session commenced at 4 pm & continued till 7pm. As it was Sunday the participants were slightly increased. This session had 2 role plays, which were happening is 2 break out rooms. Various perspectives, insights & brain storming was happening in the activity given by the speakers. The qualities for being assertive, how to say **NO** to certain things in reasonable or assertive manner was thought.

### Summary

- The overall workshop was for 6 hours
- It was a workshop for continuous 2 days
- Eminent speakers were WG CDR Sandeep Raj & WG CDR Arti Vasdev
- The workshop was filled with 4 role plays & a group discussion
- The learnings from this session were to be assertive, learn saying NO to certain things which will cause stress.