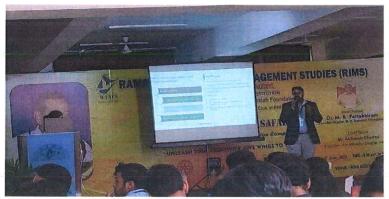

# Inter Collegiate Business Plan presentation Competition Startup Safari

Event held on: Date: 09.06.2023 Time: 8:30 a.m. Venue: RIMS, Bangalore

KCM MBA students participated in "THE STARTUP SAFARI" - Inter Collegiate Business plan presentation Competition organized by Rotaract Club of Ramaiah Institute of Management Studies (RIMS) on 9<sup>th</sup> June 2023. KCM MBA students had the exhilarating journey of innovation and entrepreneurship. Got ready to hop on a Safari where we will explore ground breaking ideas, forge new connections, and unleash our entrepreneurial spirit.

Got Ready to Unleash the Entrepreneur in us: We had 2 rounds in the startup, 1<sup>st</sup> round we had to explain about the executive summary with the help of poster, after that we had to explain about our business plan with the help of ppt. Later we were selected to the 2nd round among 100 participants. In the 3<sup>nd</sup> round we had to explain in front of judge's panel, among 10 participants in 10 minutes which was a great experience.

We learnt a lot about business plan execution. We had declaration of the winners and we were part of top 8 constants. After the competition we have understood about presentation skills, managerial skills, time management, etc also had an exposure to the startup idea competition. Ramaiah Institute of Management Studies (RIMS) registered 100 participants from various management schools.