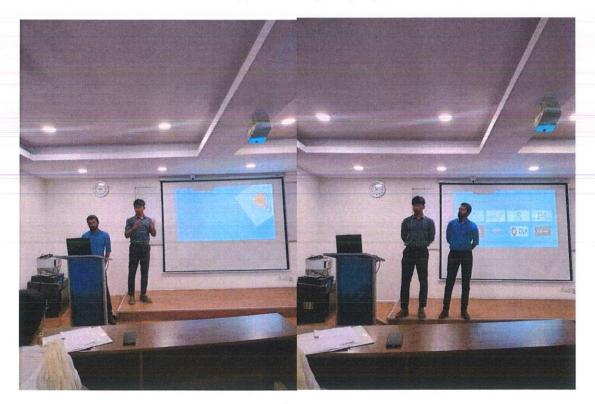

# Date: - 01<sup>st</sup> February 2023 Platform: Seminar Hall

Krupanidhi College of Management, Krupanidhi Group of Institutions had organized KCM Startups Sharks Challenge 3.0 on 1st February 2023 at 9.30 am. Start-ups are important for the Indian economy because they drive innovation and economic growth. The institution aims to bring in and nurture start up ecosystem among student fraternity.

The program commenced with formal welcome address to the respective dignitaries and thereafter, the event commenced with introduction of the judges. The expert panel comprised of Dr. Shagufta Showkat, Associate professor, KCM and Dr. Prakash, Professor, KCM.

The best ideas and winners from KCM Sharks Challenge 2023 were presented by Ms. Anjali Chetry and Team (OOO), Bhabhajit and Team (Winnt) and Jayasathish and team (Ikshana) which set the right tone for the business pitch presentations.